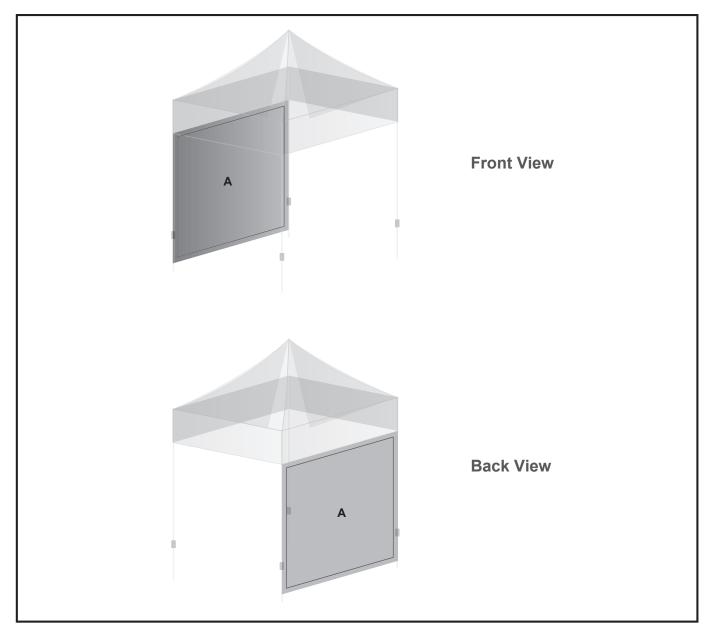

## **Branding Options:**

Position: A - Full wall

Size: 3130mm wide x 2060mm high